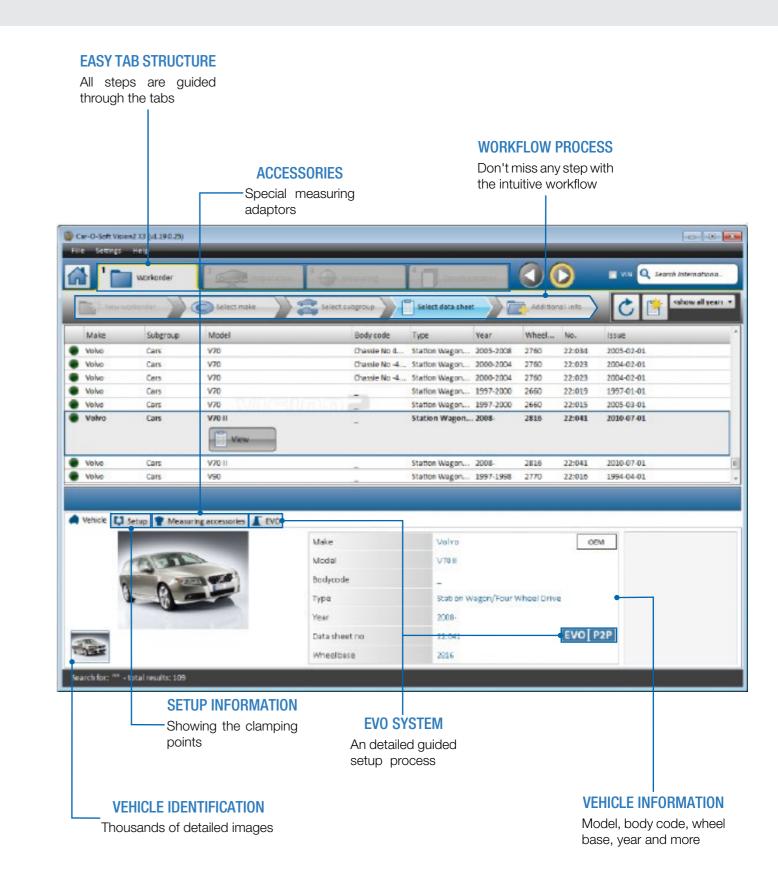

Photo-based and easy-to-learn **Vision2** presents an intuitive workflow that allows for quick and accurate measuring. Integrated with **Car-O-Data®**, the world's largest vehicle database with measurements for over 16,500 vehicles, it is super easy to find the correct measuring points.

#### **CAR-O-DATA INDEX**

The **Car-O-Data** Index – accessible from the Info Center menu – lets you update your vehicle database instantaneously over the Internet. Every day new interim data sheet and reference data for numerous new and old vehicle makes and models are available for downloading.