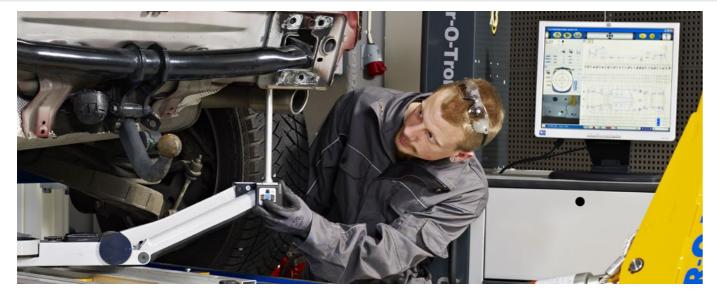

#### WIRELESS COMMUNICATION SPEEDS UP THE PROCESS

Through sensors in each joint and a measuring head underneath, the measuring slide communicates wirelessly with Vision2, delivering real-time measuring data three times per second.

The built-in, versatile remote control lets the operator almost effortlessly manage the entire measuring process — without having to be at the computer.