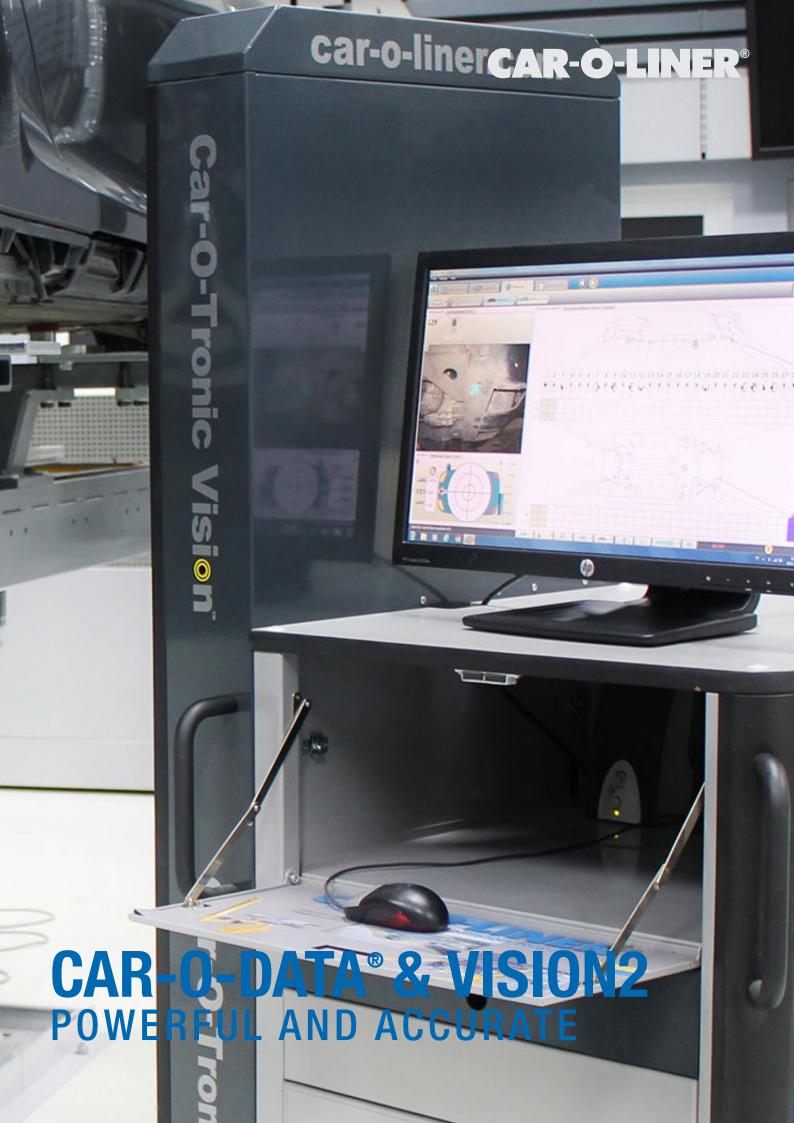

### VISION2

#### PROCESS ORIENTATED SOFTWARE INTERFACE

# COMBINE THE MOST ADVANCED ELECTRONIC MEASURING SYSTEMS ON THE MARKET WITH VISION2

Car-O-Tronic® communicates wirelessly with Vision2, Car-O-Liner's state-of-the-art measuring software that guides the entire repair process and performs automatic centering, measuring and documentation. Choose between Vision2 - X1, X2, and X3 according to your equipment and body shop needs.

Photo-based and easy-to-learn **Vision2** presents an intuitive workflow that allows for quick and accurate measuring. Integrated with **Car-O-Data®**, the world's largest vehicle database with measurements for over 16,500 vehicles, it is super easy to find the correct measuring points.