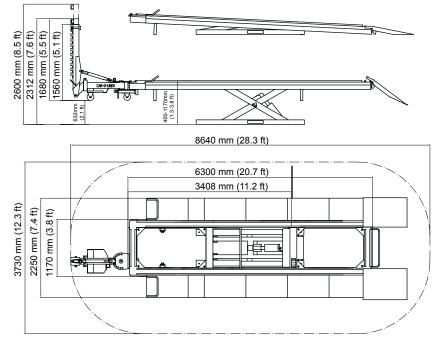

## BenchRack<sup>™</sup> 6300

with scissors lift

Car-O-Liner products are protected by many foreign and domestic patents, some patents may be pending.

CAR-O-L Box 7 • 736 21 Kungsör • Sverige. Telefon 0227 412 00 • Telefax 0227 319 00 www.car-o-liner.com · info@car-o-liner.se