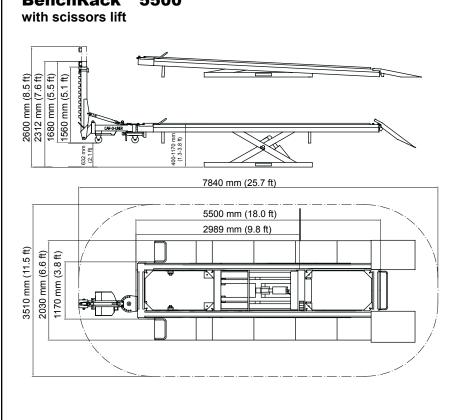

NICAL DATA**

The BenchRack systems gives you the most productivity from both your technician and your equipment. The exclusive drive-on tilt loading feature along with it's variable working height capability makes BenchRack the fastest and easiest to use from set-up, through the repair, to final inspection. BenchRack has the lifting capacity (9200 lbs/4200 kg) to repair all types of vehicles from small cars to light trucks, sport-utilities and vans. BenchRack is avaliable in 4 different lengths from 4.2-6.3.

## Note:

All BenchRack accessories including our world famous Truck Clamping & Support System can be used with all BenchRack models along with Car-O-Mech and Car-O-Tronic, the worlds leading 3 dimensional mechanical and computerized measuring system.

## BenchRack<sup>™</sup> 5500



## BenchRack<sup>™</sup> 6300

with scissors lift



Car-O-Liner products are protected by many foreign and domestic patents, some patents may be pending.

CAR-O-L Box 7 • 736 21 Kungsör • Sverige. Telefon 0227 412 00 • Telefax 0227 319 00 www.car-o-liner.com · info@car-o-liner.se