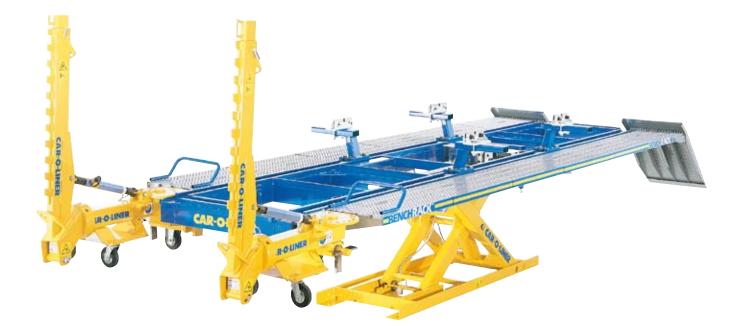

## Note:

All BenchRack accessories including our world famous Truck Clamping & Support System can be used with all BenchRack models along with Car-O-Mech and Car-O-Tronic, the worlds leading 3 dimensional mechanical and computerized measuring system.