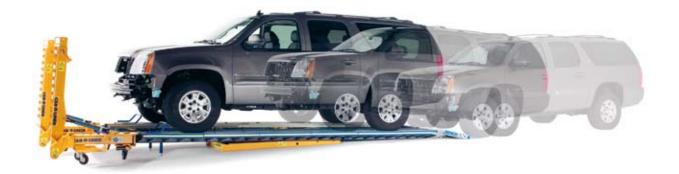

## **TECHNICAL DATA**

The BenchRack systems gives you the most productivity from both your technician and your equipment. The exclusive drive-on tilt loading feature along with it's variable working height capability makes BenchRack the fastest and easiest to use from set-up, through the repair, to final inspection. BenchRack has the lifting capacity (9200 lbs/4200 kg) to repair all types of vehicles from small cars to light trucks, sport-utilities and vans. BenchRack is avaliable in 4 different lengths from 4.2-6.3.